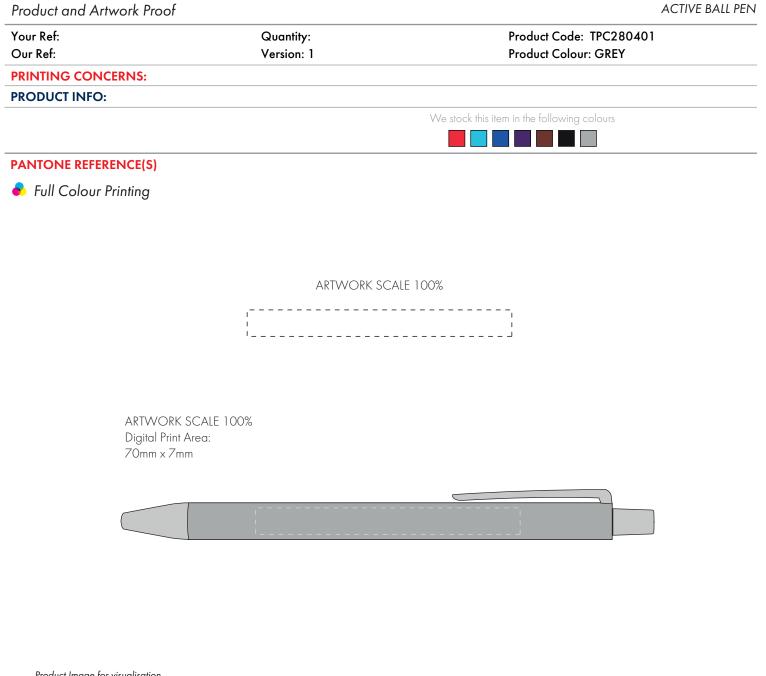

Product Image for visualisation - colours may vary

The dashed line is to demonstrate print area and will not appear on your printed item